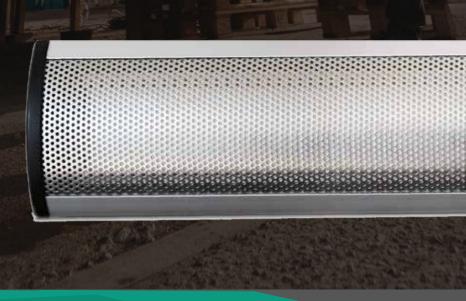

# Stop an intruder yourself? We know it's difficult to imagine, but that's why we exist.

We believe you should hold the power to protect what matters. Unlike anything else on the market, the Inferno emits an unbearable frequency designed to trigger a flight response, successfully forcing intruders from your property.

Inferno sound barriers are a unique security product designed to either integrate into existing alarms, or have options for standalone use.